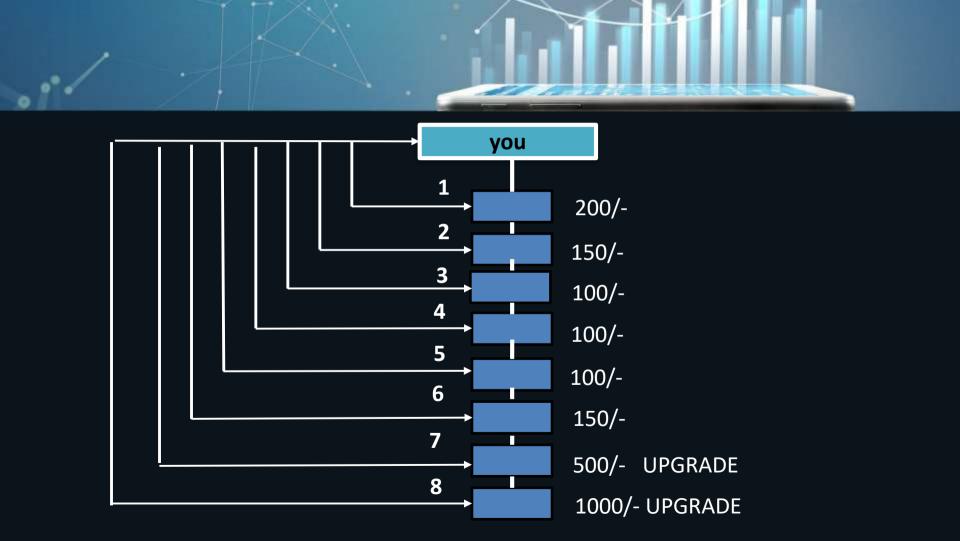

## **GET DONATION HELP**

| <b>†</b> | 1 <sup>ST</sup> DOWNLINE | 1   | 2 <sup>ND</sup> DOWNLINE | <b>†</b> | 3 <sup>RD</sup> DOWNLINE |
|----------|--------------------------|-----|--------------------------|----------|--------------------------|
| GET      | RS.200/-                 | GET | RS.150/-                 | GET      | RS.100/-                 |

| <b>†</b> | 4 <sup>TH</sup> DOENLINE | 1   | 5 <sup>TH</sup> DOWNLINE | <b>†</b> | 6 <sup>TH</sup> DOWNLINE |
|----------|--------------------------|-----|--------------------------|----------|--------------------------|
| GET      | RS.100/-                 | GET | RS.100                   | GET      | RS.150/-                 |

#### **7<sup>TH</sup> LEVEL TO 16<sup>TH</sup> LEVEL ACTIVATION DETAILS**

| LEVEL<br>UPLINE | TAKE HELP | TEAM   | INCOM     |
|-----------------|-----------|--------|-----------|
| 7               | 500       | 128    | 2500      |
| 8               | 1000      | 256    | 5000      |
| 9               | 2500      | 512    | 12500     |
| 10              | 5000      | 1024   | 25,000    |
| 11              | 10000     | 2048   | 50,000    |
| 12              | 25000     | 4096   | 1,25,000  |
| 13              | 50,000    | 8192   | 2,50,000  |
| 14              | 1,00,000  | 16,384 | 5,00,000  |
| 15              | 2,50,000  | 32,768 | 12,50,000 |
| 16              | 5,00,000  | 65,536 | 25,00,000 |