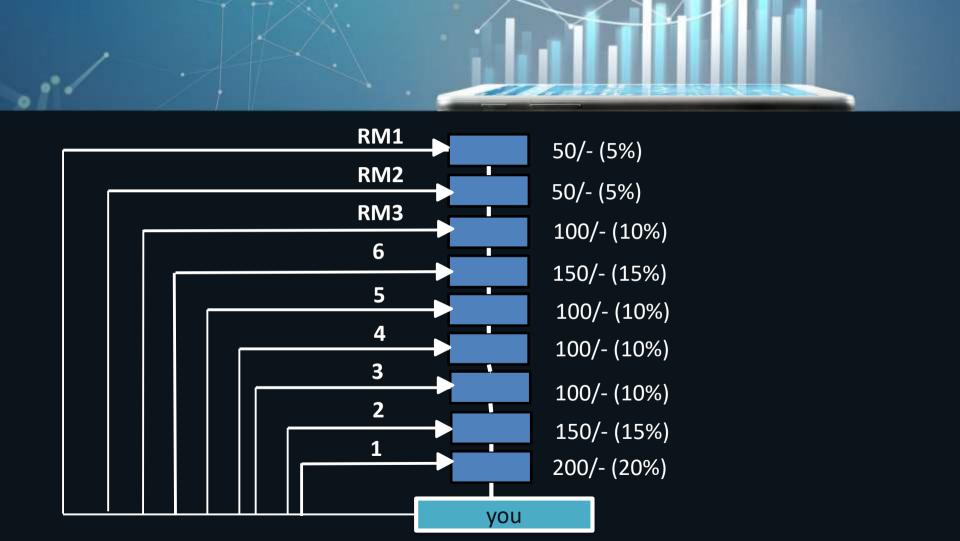

# DISTRIBUTION OF 999/-

## **GIVE DONATION HELP - Details**

| 1    | 1 <sup>ST</sup> UPLINE |  |
|------|------------------------|--|
| GIVE | RS.200/-               |  |

| 1    | 2 <sup>ND</sup> UPLINE |  |
|------|------------------------|--|
| GIVE | RS.150/-               |  |

| 1    | 3 <sup>RD</sup> UPLINE |
|------|------------------------|
| GIVE | RS.100/-               |

| 1    | 4 <sup>TH</sup> UPLINE |  |
|------|------------------------|--|
| GIVE | RS.100/-               |  |

| 1    | 5 <sup>TH</sup> UPLINE |
|------|------------------------|
| GIVE | RS.100/-               |

| <b>†</b> | 6 <sup>TH</sup> UPLINE |  |  |
|----------|------------------------|--|--|
| GIVE     | RS.150/-               |  |  |

| 1    | RM3      |  |  |
|------|----------|--|--|
| GIVE | RS.100/- |  |  |

| 1    | RM2     |
|------|---------|
| GIVE | RS.50/- |

|      | RM1     |  |
|------|---------|--|
| GIVE | RS.50/- |  |