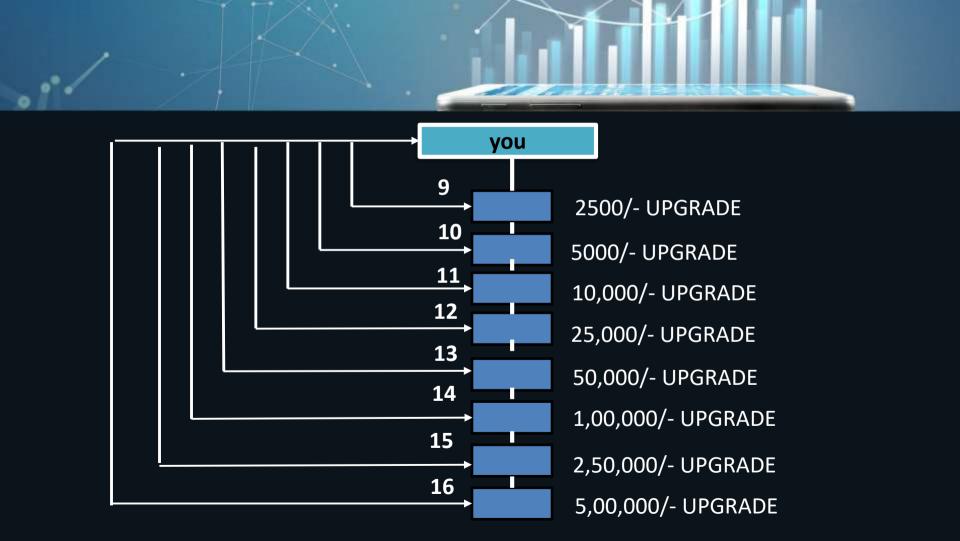

#### **7<sup>TH</sup> LEVEL TO 16<sup>TH</sup> LEVEL ACTIVATION DETAILS**

| LEVEL<br>UPLINE | TAKE HELP | TEAM   | INCOM     |
|-----------------|-----------|--------|-----------|
| 7               | 500       | 128    | 2500      |
| 8               | 1000      | 256    | 5000      |
| 9               | 2500      | 512    | 12500     |
| 10              | 5000      | 1024   | 25,000    |
| 11              | 10000     | 2048   | 50,000    |
| 12              | 25000     | 4096   | 1,25,000  |
| 13              | 50,000    | 8192   | 2,50,000  |
| 14              | 1,00,000  | 16,384 | 5,00,000  |
| 15              | 2,50,000  | 32,768 | 12,50,000 |
| 16              | 5,00,000  | 65,536 | 25,00,000 |